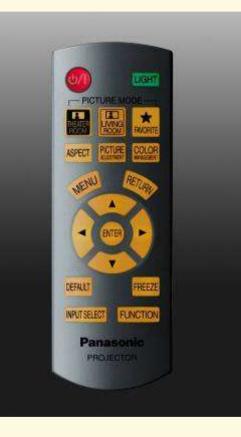

## **Simple Remote Control**

### 1. Intuitive Control

 Easy operation for projector beginners & semi-beginners

### 2. Shows AX200 Concept

• Can be viewed in both dark room (THEATER ROOM) & lit room (LIVING ROOM)

### 3. Function Button

Assign shortcut to frequently used function