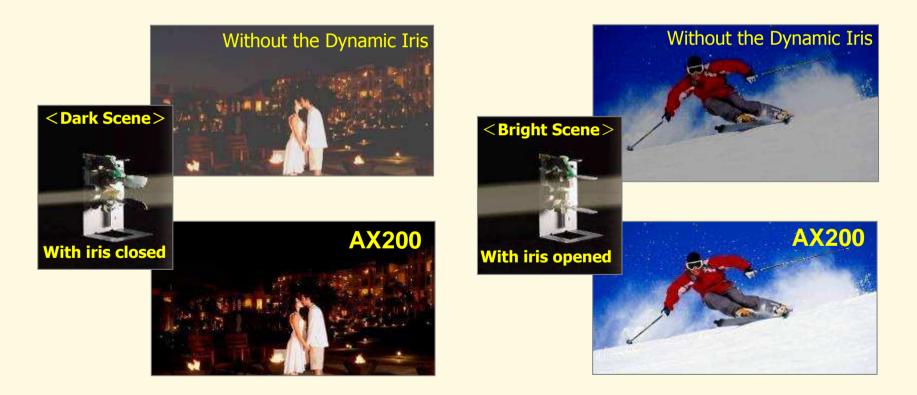

## **Dynamic Iris**

Panasonic Patent

+Panasonic dynamic iris system changes its angle automatically

frame by frame according to signal input

- Richer blacks and more detailed image in low light
- More detailed images in high light