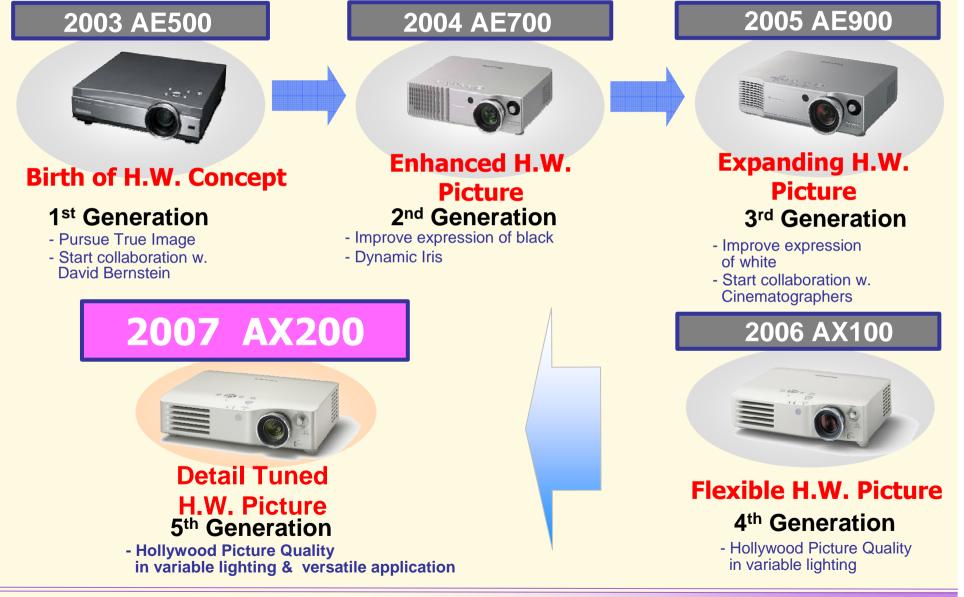

### **Home Theater Projector History** HOME'A 2006 Best Buy SPARADICS. 2003 2004 2001 2002 2005 PROJECTOR EDITOR'S CHOICE Pioneer in Home theater \*\*\*\*\* Category. 0 **PT-AE300** HOME CINEMA Wide 960\*540 **PT-AE1000** HODNOTÍ **PT-AE900 PT-AE500 PT-AE700** 800 lm 1080p \*\*\*\* Wide 720p Wide 720p 800:1 Wide 720p 1100<sup>'</sup>lm 1100 lm 850 lm 1000 lm AV REVIEW **HE** 11000:1 5500:1 ホームシアター **PT-AE100** 1300:1 2000:1 VGp 大賞 WHAT HI\*FI? Wide 480p 700 lm tesign ward TH-AE1000 2007 \*\*\*\*\* 500:1 HOME CINEMA VGP 2006 VGP 2006 2006 2006 f Best Buy HOME CINENA BEST BUY **PT-AE200** hvt 大田 int leaders 2006 AWARD Wide 480p 2004 100 \*\*\*\*\* USC 22010H MET 700 lm BEST BUY BRONZ TECHNIK V Editaria Chalce 200 Biplic BEST BUY MAGAZIN AWARD 700:1 T EISA AWARD 大大大大大 www.hyt.nl HOME CINEN,A What Wide BEST BUY What Projector 2 GOLD Video VIDEO C3 TESTSIEGER D BEST BUY HOME CINEM/ $\star \star \star \star \star$ BEST **PT-AX100** Q WHAT HI\*FI? Wide 720p CEDIA \*\*\*\*\* VIDEO **HEIMKIN0** 2000 lm Best Home Theater Projector Prize I Highlight 6000:1 0.11 cinet PROJECTORS PROJECTOR CENTRAL DUDXPERT ONET.com.au HIGHLY RATE \*\*\*\* Editors' choice \* \* \* BIG SOUND tone Projector Reviews com\_\_\_\_ \*\*\*\* GOLD OT Predu AWARD AWARD SV PREISTIPP HCC