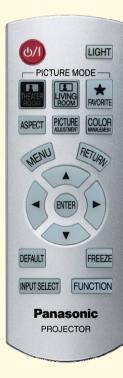

## **Simple Remote Control**

### 1. Intuitive Control

 Easy operation for projector beginners & semi-beginners

### 2. Shows AX200 Concept

• Can be viewed in both dark room (THEATER ROOM) & lit room (LIVING ROOM)

### 3. Function Button

Assign shortcut to frequently used function