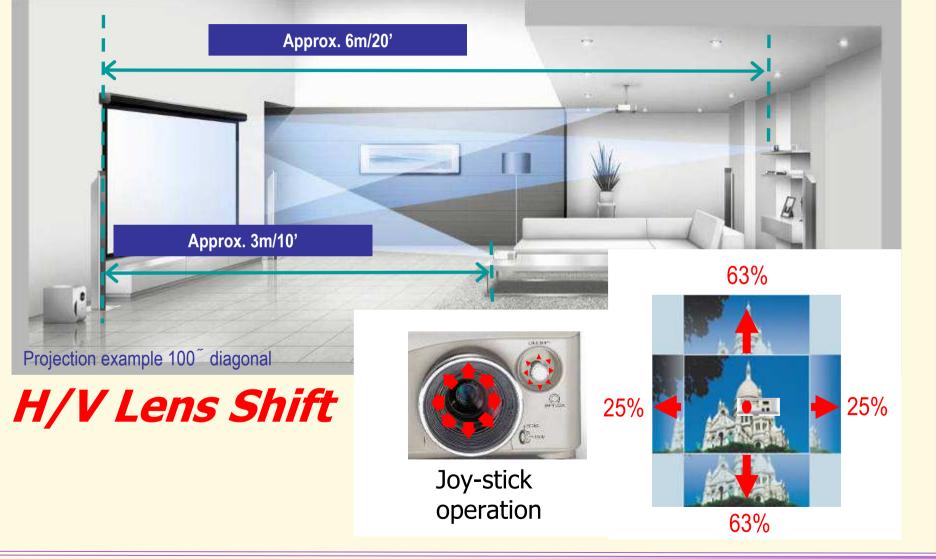

## 2x Optical Zoom & H/V Lens Shift 2x Optical Zoom

**Panasonic ideas for life** 