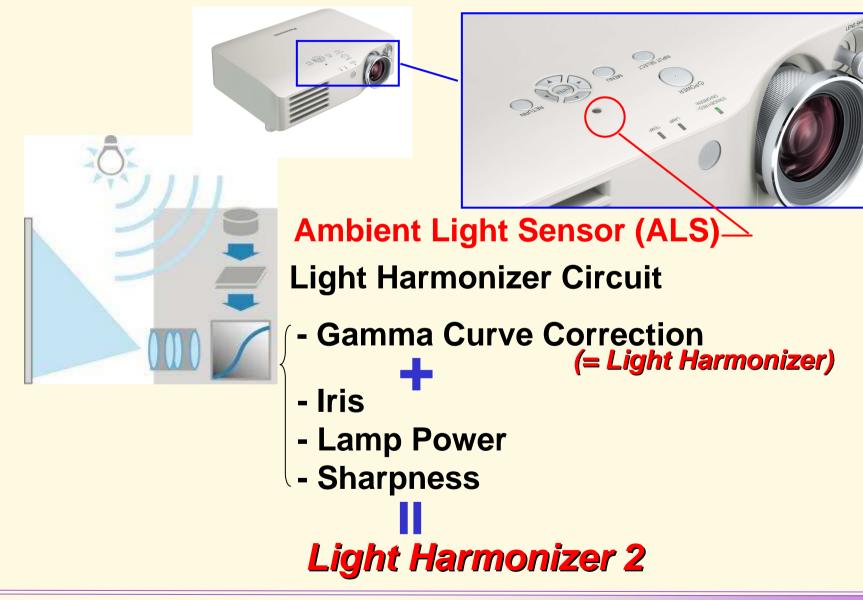

## **Light Harmonizer 2**

**Panasonic ideas for life** 

## **Light Harmonizer 2**

+ Best picture brightness in any ambient lighting
+ Automatically adjusts the brightness of your image

A 1,000-lumen class projector

Light Harmonizer 2