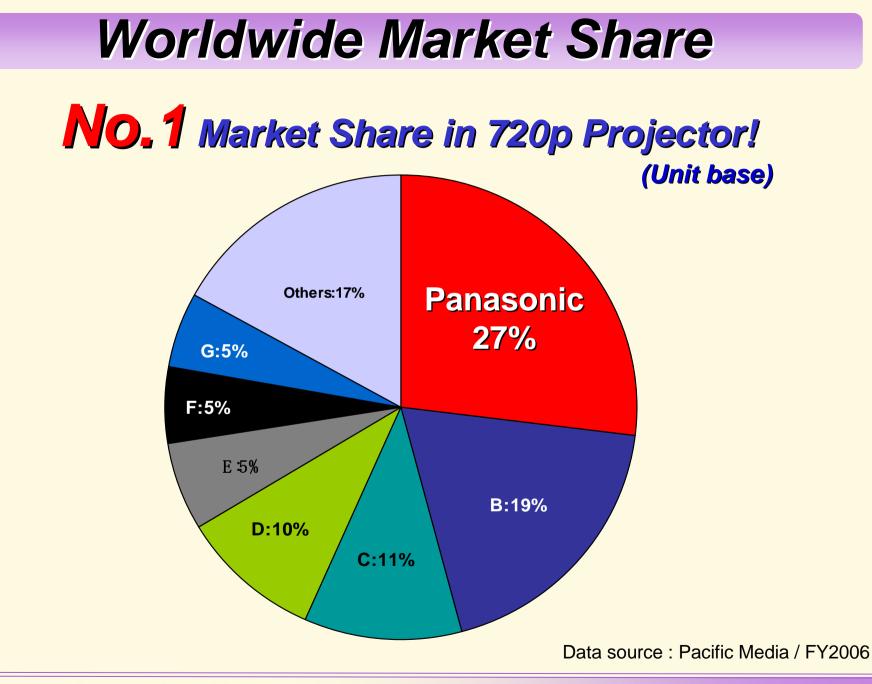

## 2000-lumen brightness Brightest in its Class

\*For LCD projectors with native resolution of 720p, as of August 1, 2007