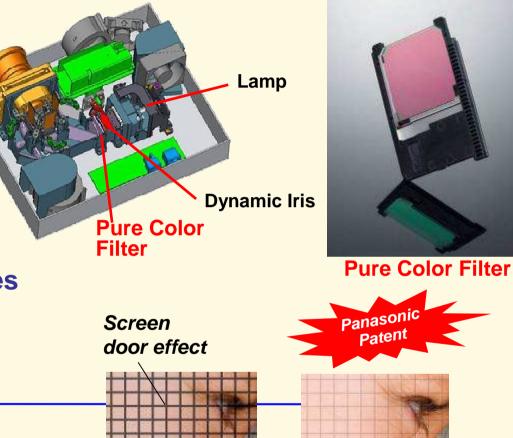

## **Pure Color Filter & Smooth Screen**

### **Pure Color Filter**

- + Rich color reproduction
- + Enhanced black (Better contrast)

### Smooth Screen

- + Smoother, more natural images
- + Improved screen detail

Conventional

PT-AX200

**Panasonic ideas for life** 

## **Dynamic Iris**

Panasonic Patent

+Panasonic dynamic iris system changes its angle automatically

frame by frame according to signal input

- Richer blacks and more detailed image in low light
- More detailed images in high light