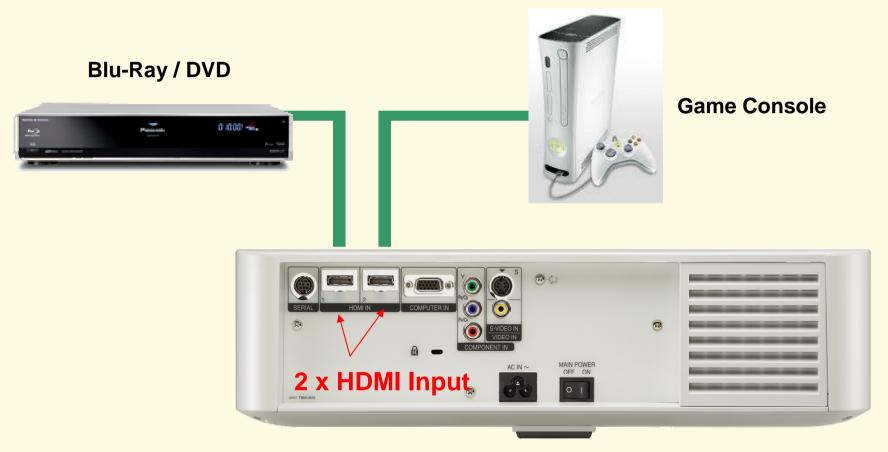

## **2 x HDMI Input Terminal**

### Increasing HDMI signal sources ...

### No need for any HDMI switcher

**Panasonic ideas for life** 