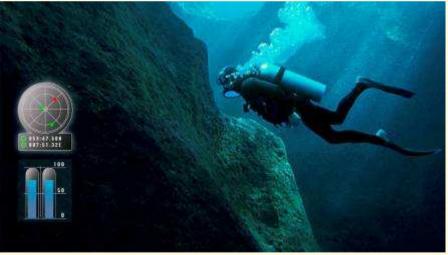

## Advanced Dynamic Sharpness Control

- +Intelligent analyzing capability for gradual and natural sharpness Free from ringing and other unwanted side effects
- +Dynamic adjustment according to images

Increased three dimensionality and crispness for superior high definition experience

w/o Advanced Dynamic Sharpness Control

**Advanced Dynamic Sharpness Control** 