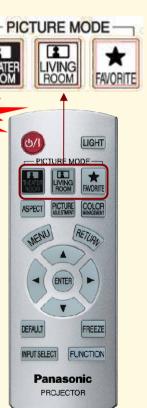

## **Simple Remote Control**

### 1. Intuitive Control

 Easy operation for projector beginners & semi-beginners

### 2. Shows AX200 Concept

• Can be viewed in both dark room (THEATER ROOM) & lit room (LIVING ROOM)

### 3. Function Button

Assign shortcut to frequently used function