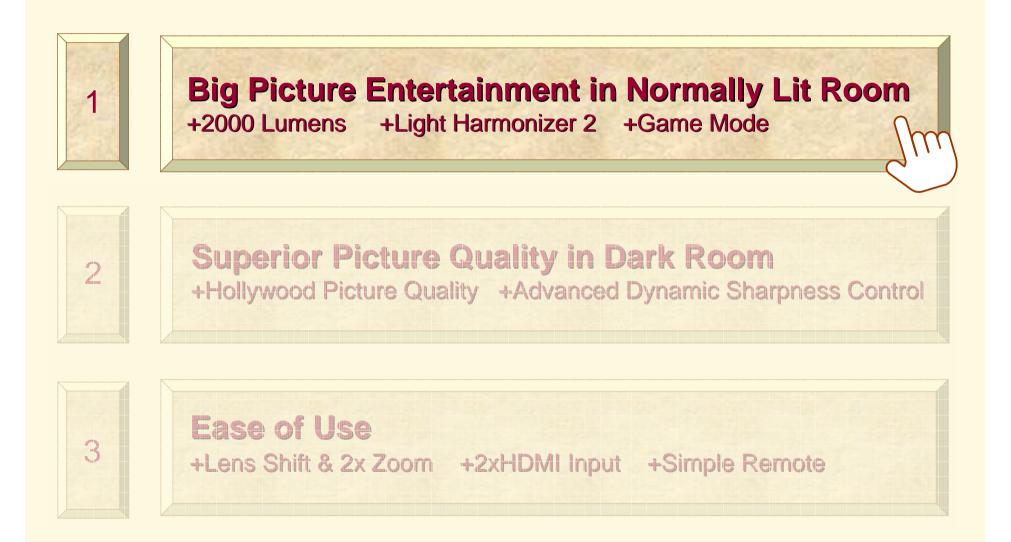

### **Big Picture Entertainment in Normally Lit Room**

Superior Picture Quality in Dark Room

**Casual Theater** 

## **AX200 Key Features**

Superior Picture Quality in Dark Room +Hollywood Picture Quality +Advanced Dynamic Sharpness Control

**Panasonic ideas for life** 