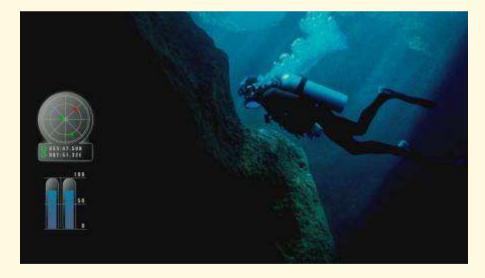

## Advanced Dynamic Sharpness Control

- +Intelligent analyzing capability for gradual and natural sharpness Free from ringing and other unwanted side effects
- +Dynamic adjustment according to images

Increased three dimensionality and crispness for superior high definition experience

w/o Advanced Dynamic Sharpness Control

**Advanced Dynamic Sharpness Control** 